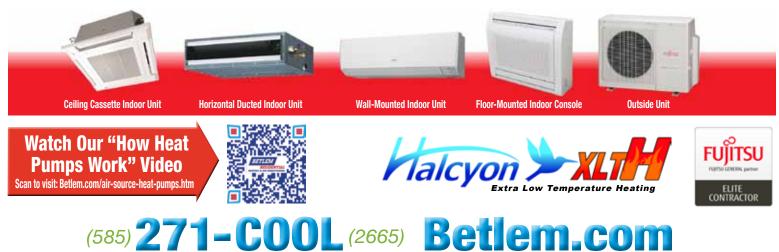

ineered to operate in temperatures down to -15°F, lower than any other mini-split available today. An Extra Low Temperature Heating mini-split heat pump system is ideal for areas where installing or extending ductwork isn't practical—spaces like sunrooms and add-on rooms. Each system uses a compact indoor and outdoor unit connected through a small hole in your wall. One outdoor unit can support up to four indoor comfort zones to create a customized whole-home heating and cooling solution. So no matter how severe the temperature, Fujitsu ductless heat pumps continue to deliver optimum heating and cooling performance and maximum energy savings.

### How Heat Pumps Work To Provide Heat In The Winter & AC In The Summer



#### Indoor & Outdoor Fujitsu Halcyon™ XLTH Series Heat Pump Equipment