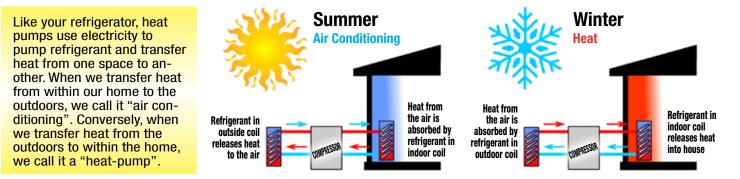

ow Temperature Heating (XLTH) Series features outdoor condensing units engineered to operate in temperatures down to -15°F, lower than any other mini-split available today. An Extra Low Temperature Heating mini-split heat pump system is ideal for areas where installing or extending ductwork isn't practical—spaces like sunrooms and add-on rooms. Each system uses a compact indoor and outdoor unit connected through a small hole in your wall. One outdoor unit can support up to four indoor comfort zones to create a customized whole-home heating and cooling solution. So no matter how severe the temperature, Fujitsu ductless heat pumps continue to deliver optimum heating and cooling performance and maximum energy savings.

### How Heat Pumps Work To Provide Heat In The Winter & AC In The Summer



#### Indoor & Outdoor Fujitsu Halcyon™ XLTH Series Heat Pump Equipment